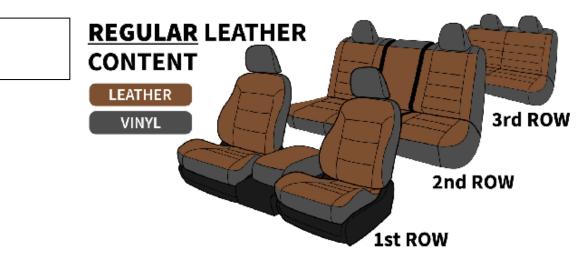

#### **REGULAR**

This package has a higher leather content, with all seating surfaces covered in genuine leather. The sides and backs are covered in durable automotive-grade vinyl. On the second- and third-row seating, carpet may be installed on the seat backs, determined by the factory design.