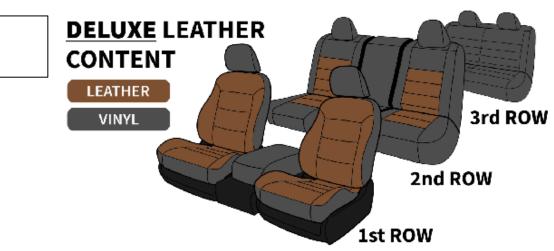

#### **DELUXE**

This package has a lower leather content with more vinyl on seating surfaces. The sides and backs are covered in durable vinyl, just like the regular package. On second and third-row seating, carpet may be installed on the seat backs, determined by the factory design.