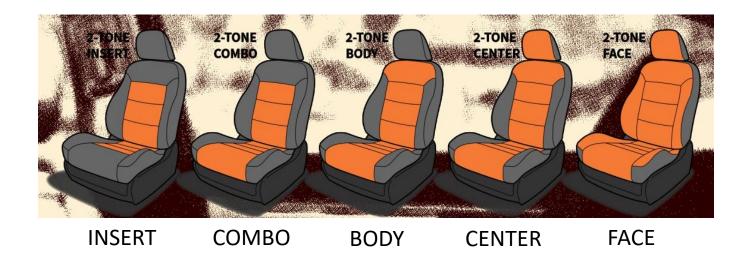

# **CUSTOM OPTIONS**

For Questions Contact JOEL YOZAMP 541-213-3747 joelyozampjcr@gmail.com

Place an NO in the box if that custom option is not desired.

| <b>OPTION 1: TWO-TONE COLOR</b> — TO IDENTIFY THE DESIRED TWO-TONE SECTIONS CHOOSE FROM THE FIVE PATTERN CONFIGURATIONS ABOVE. |                    |  |  |  |
|--------------------------------------------------------------------------------------------------------------------------------|--------------------|--|--|--|
| TWO TONE COLOR PATT                                                                                                            | TERN CONFIGURATION |  |  |  |
|                                                                                                                                |                    |  |  |  |
| <b>OPTION 2: PERIMETER / BOLSTER CONTRAST STITCHING</b> — USE THE LEATHER SWATCH DECK TO MAKE THE CONTRAST COLOR SELECTION.    |                    |  |  |  |
| CONTRAST THREAD COLOR                                                                                                          |                    |  |  |  |
|                                                                                                                                |                    |  |  |  |
| <b>OPTION 3: PERFORATIONS</b> — TO IDENTIFY THE DESIRED PERFORATED SECTIONS CHOOSE FROM THE FIVE PATTERN CONFIGURATIONS ABOVE. |                    |  |  |  |
| PATTERN CONFIGURATION                                                                                                          |                    |  |  |  |